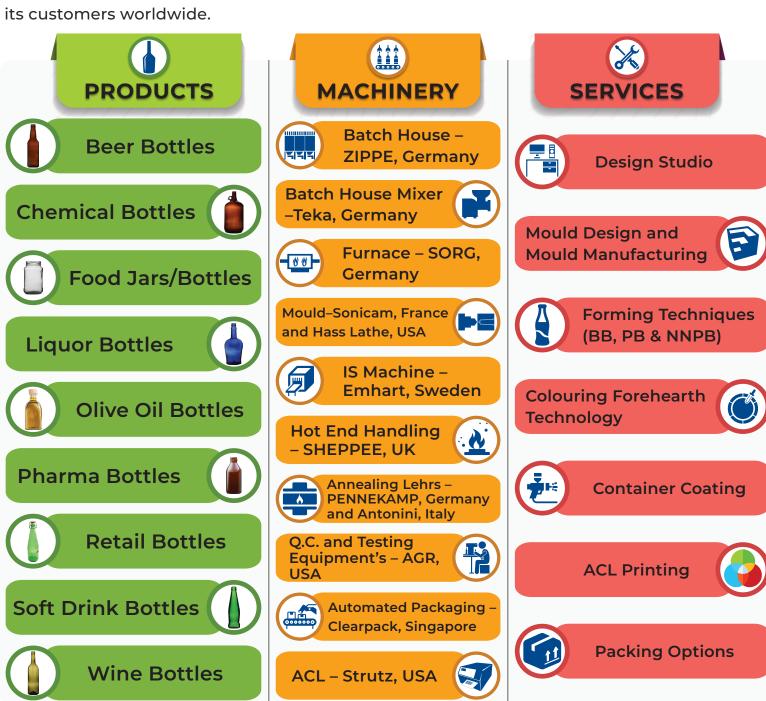

AGI glaspac, established in the year 1972, is engaged in the manufacture of high-quality glass containers to meet the stringent and demanding quality standards of industries across the Globe. AGI is well-positioned as one of the leading container glass manufacturers in India, having two fully integrated states of the art manufacturing facilities, strategically located in South-Central India, one in Hyderabad & the other at Bhongir, INDIA. AGI melts 1600+ tonnes of glass per day. AGI has been successfully supplying glass container packaging solutions to its customers worldwide